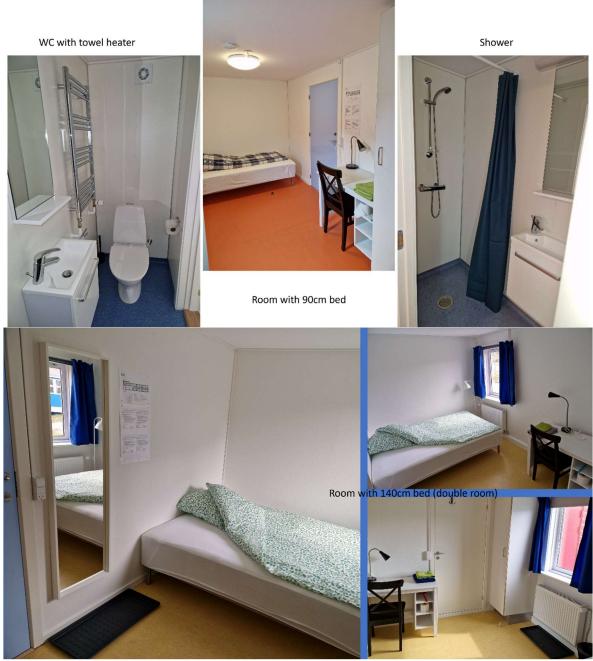

- Check in 16.00
- Checkout 10.00

"Cafe Tamu Paamiut" is open for both hotel guests and public: Monday-Saturday 11am-2pm and 4-7pm. Guests in the hotel must pre-order lunch and dinner for Sundays.

Single room with private bathroom incl. towel warmer. 90cm bed (Single), desk, chair, wardrobe, full-length mirror Price DKK 995/night including breakfast. Free internet.

Double room with private bathroom incl. towel warmer. 140cm bed (Small double), desk, chair, wardrobe, full-length mirror. Price DKK 1,295/night including breakfast. Free internet.

B-343 Green Annex. 3 rooms, fully equipped kitchen. Access to washing machine and dryer. Price DKK 2,000/night. Free internet.