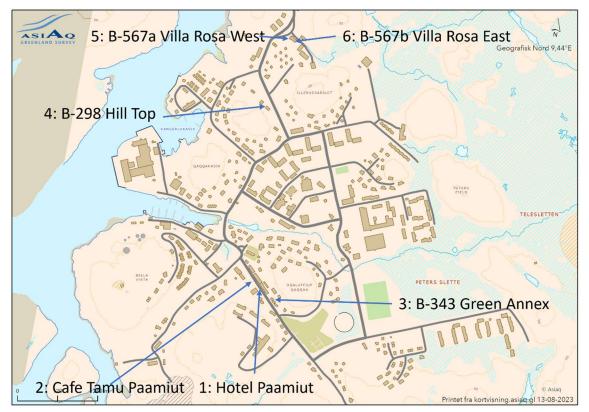

## HOTEL PAAMIUT

"Hotel Paamiut" has 2 single rooms, 8 double rooms, 1 suite and some satellite-accommodation properties around Paamiut (appartements and houses).

The "Hotel Paamiut" is located on Kirkegårdsvej No.13 and it is connected to "Cafe Tamu Paamiut", where hotel guests enjoy their breakfast and other meals.

B-298 Hill Top. 3 rooms, fully equipped kitchen. Washing machine, tumble dryer, dishwasher. Price DKK 2,000/night. (Not suitable for poorly walking)

B-567a Villa Rosa West. 3 rooms, fully equipped kitchen. Washing machine and dishwasher. Price DKK 2,000/night.

B-567b Villa Rosa East. 5 rooms, fully equipped kitchen. Washing machine, tumble dryer and dishwasher. Price DKK 3,750/night. Very spacious kitchen and bathroom

https://www.facebook.com/profile.php?id=100094567771344 https://goo.gl/maps/HuKvQfZZxumCD3r68